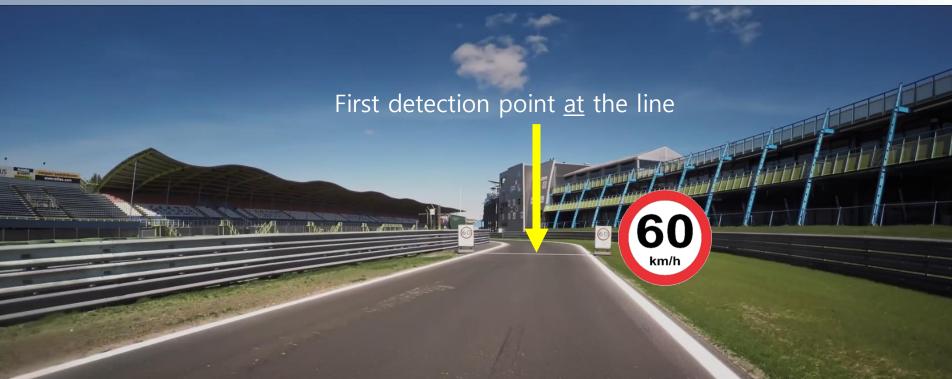

hange tyre in pitlane
- Parc Fermé rules also apply on on-board camera's
- Fuel only from circuit fuel station (Oct98)
- Tyre declaration notes (deliver in time at Scrutineering)
- Rain lights must be working (when WET track/race)
- Bulletin for "Equipe" points



### **The Circuit**





#### TT-Circuit Assen

Length: 4.555 meterPractice starts: Pit-Exit

Direction: Clockwise
 Penalty Area: Underneath Podium,

Start: Standing startPitlane Speed: 60 KM/H

Pole Position: Left Side



### Logistics





All cars must be at the pre-start area **20 min. before** the official session starting time



### **Short route to the GRID**

Or when having a technical problem in Sector 1







### **Short route to the GRID**

Or when having a technical problem in Sector 1







### Pit in – 60 KPH







### Pit out







### **White Line Pit Exit**







### Finish Control Line | Signalling Area







### **Penalty Box**







Technical Flag (Meatball)





Black Flag



Warning Flag



### Basics – Starting Procedure



- Know your grid position
- No tyre trolleys on the grid
- Wait for the warm-up lap to start (green flag & green lights at gantry)
- Grand prix start (sequence of lights)





## **Start Delayed**



- In the occasion of problems on the grid or during the formation lap, the Race Director may decide **not** to start the race. **The start will be aborted.**
- In this case, the red lights on the starting gantry remains red and orange lights will flash.
- The sign Start Delayed will be displayed
- A new formation lap will follow, when the <u>green lights</u> on the ga