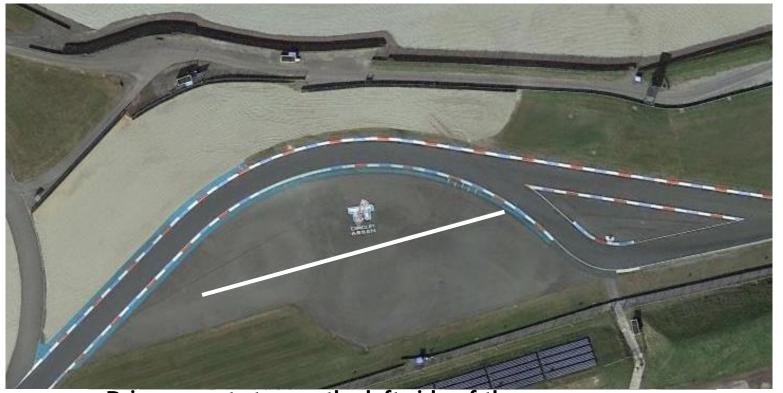

### Route at T6/T7

Drivers must stay on the left side of the WHITE line, and merge in <u>safely</u> and <u>without any advantage</u>