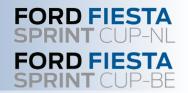

### A penalty may be applied if (causing a collision)

- The inside car overshoots the corner and crashes in the outside car (goes too fast and causes a collision) (example 2)
- The outside car does not leave space for the inside car. The Outside Car must leave at least one car width space inside, allowing the attempt to pass (example 3)

**Example 2:** 