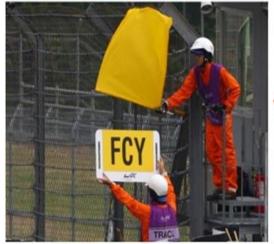

### **FCY**

#### **Full Course Yellow FCY**

yellow flags are shown – reduce the speed and be prepared to change direction.

Slow down to 80 km/h Overtaking is forbidden

#### START OF THE FCY PROCEDURE

- YELLOWS FLAGS + BOARDS "FCY"
- LED-PANELS (Digiflags) DISPLAY "FCY"
- NO OVERTAKING ALLOWED
- REDUCE SPEED AS QUICKLY AS POSSIBLE
  - IN A SAFE WAY
- WATCH OUT FOR INTERVENTION VEHICLES
- MAX SPEED 80 KP/H
- MYLAPS RACELINK: