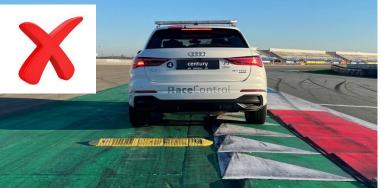

After the last session of each day the RaceLink will be collected in Parc Fermé and you can collect it before the first Session of the next day KNAF