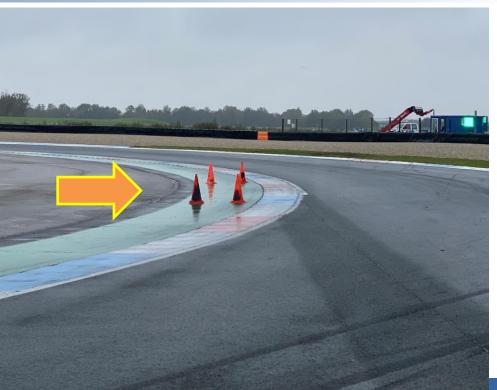

### **Track Limits T6/T7**

KNAF

The cones indicate the track limits.

If the cones are removed, Appendix L applies.

### Route at T6/T7

Drivers must stay on the left side of the WHITE line, and merge in <u>safely</u> and <u>without any advantage</u>