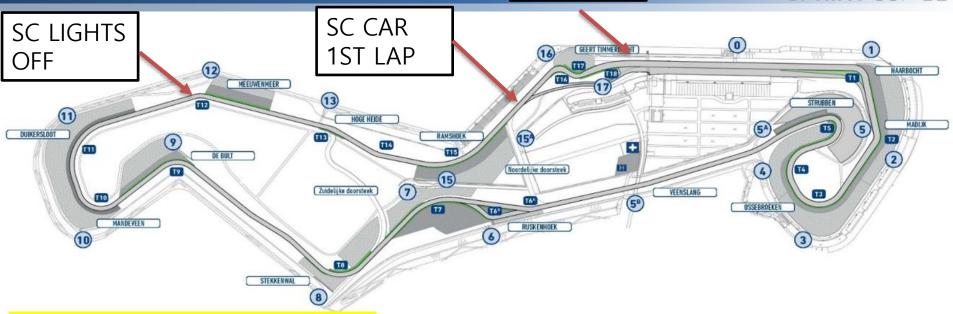

# Safety car

SC CAR POSITION

#### **SAFTEY CAR PROCEDURE**

- YELLOWS FLAGS + BOARDS "SC"
- NO OVERTAKING
- WATCH OUT FOR INTERVENTION VEHICLES
- RESTART ONLY FROM THE CONTROL LINE
- MYLAPS RACELINK:

#### **END OF SAFETY CAR PROCEDURE**

- RESTART FROM THE CONTROL LINE
- 1 single waved green flag

OVERTAKING ALLOWED AFTER THE CONTROL LINE