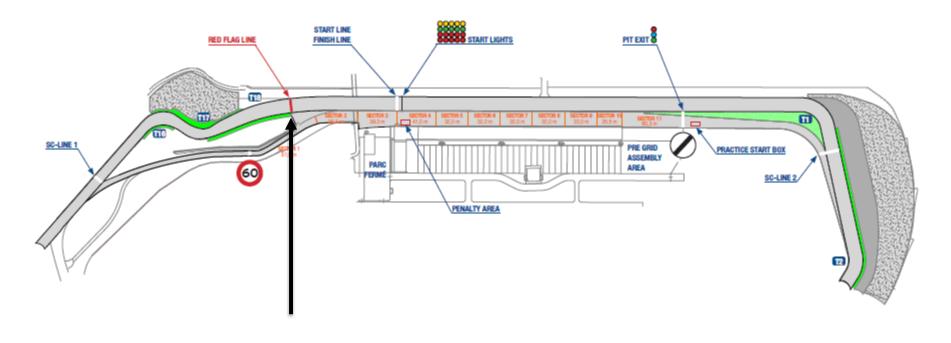

#### TT-Circuit Assen

Length: 4.555 meterPractice starts: Pit-Exit

Direction: Clockwise
 Penalty Area: Underneath Podium,

Start: Standing startPitlane Speed: 60 KM/H

Pole Position: Left Side

### Flag Signals – Red Flag

Free Practice & Qualifying All cars into pitlane

- Reduce Speed. Be Prepared to Stop!
- Session is Suspended
- Follow Marshall's Instructions

#### Race

All cars in 1 line in front of the redflag line (grid position 15) on main straight

### Red flag line