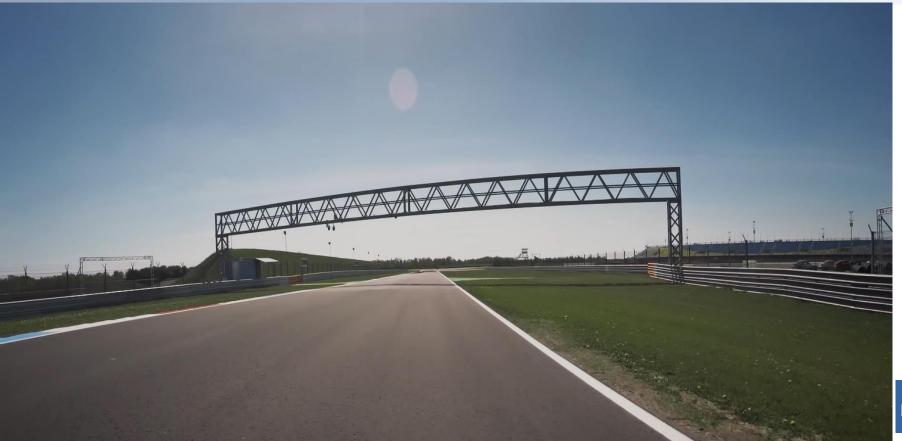

### **The Circuit**

#### TT-Circuit Assen

Length: 4.555 meterPractice starts: Pit-Exit

Direction: Clockwise
 Penalty Area: Underneath Podium,

Start: Standing startPitlane Speed: 60 KM/H

Pole Position: Left Side