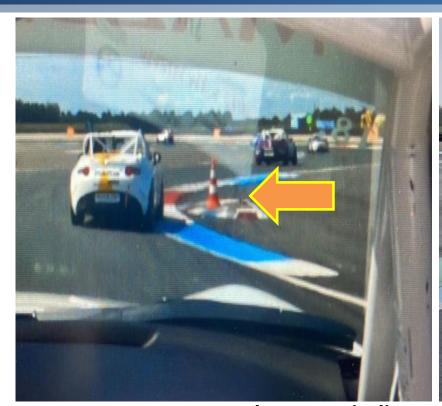

### **Track Limits T6/T7**

KNAF

The cones indicate the track limits.

If the cones are removed, Appendix L applies.

### Route at T6/T7

Drivers must stay on the left side of the WHITE line, and merge in <u>safely</u> and <u>without any advantage</u>