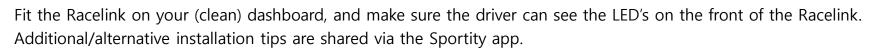

# MYLAPS RaceLink Club

Fit the Racelink on your (clean) dashboard (or an alternative location), and make sure the driver can see the LED's on the front of the Racelink. Additional installation tips are shared via the Sportity app.