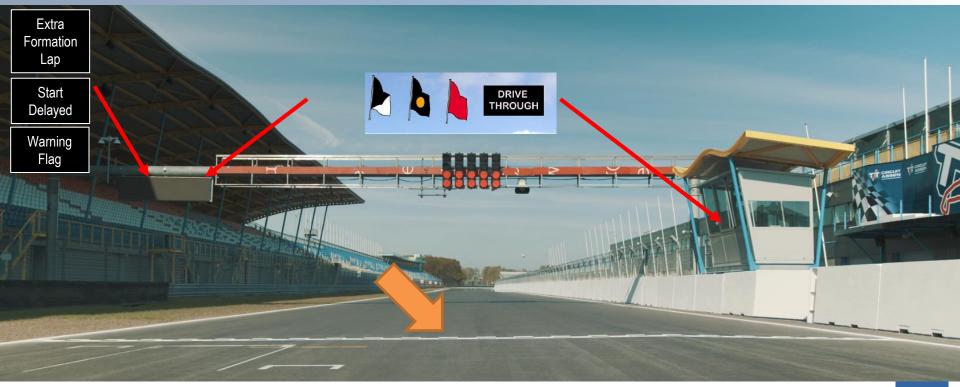

### **Penalty Box**

Technical Flag (Meatball)

Black Flag

Warning Flag

### Basics – Starting Procedure

- Know your grid position
- No tyre trolleys on the grid
- Wait for the warm-up lap to start (green flag & green lights at gantry)
- Grand prix start (sequence of lights)

## **Start Delayed**

- In the occasion of problems on the grid or during the formation lap, the Race Director may decide **not** to start the race. **The start will be aborted.**
- In this case, the red lights on the starting gantry remains red and orange lights will flash.
- The sign Start Delayed will be displayed
- A new formation lap will follow, when the <u>green lights</u> on the gantry have been activated (race time starts)

# LED Panels / Digi-Flags

Flags and LED Panels (In Assen known as Digiflags) have the same meaning

In case of contradicting flags: the (highest) safety flags go first