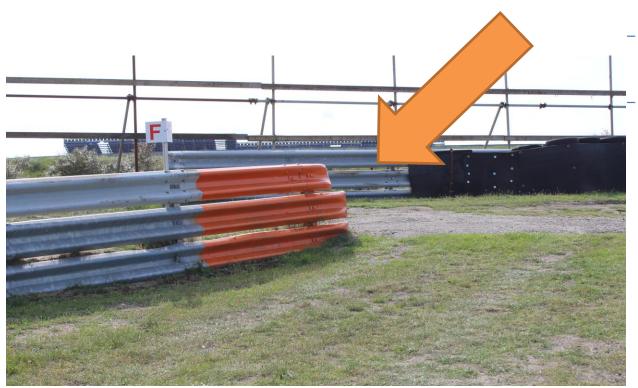

### **Safety – Stopping Trackside**

 An orange armco means an opening in the quardrail.

It's a safe place to park (RHS) your car after a technical defect