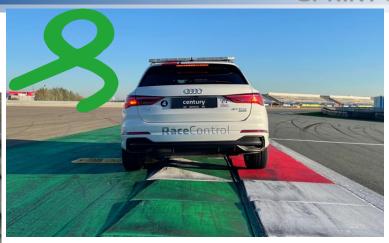

After the last session of each day the RaceLink will be collected in Parc Fermé and you can collect it before the first Session of the next day KNAF