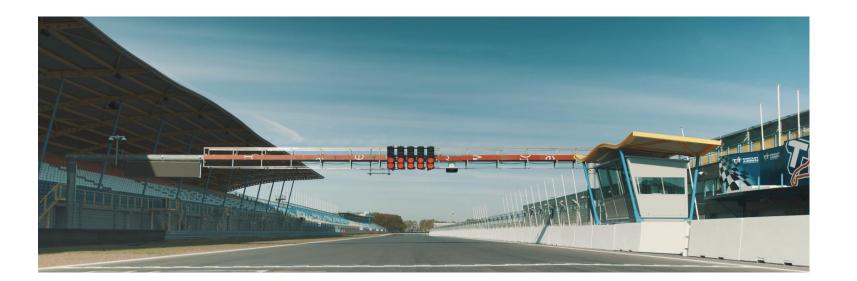

#### TT-Circuit Assen

Length: 4.555 meterPractice starts: Pit-Exit

Direction: Clockwise
 Penalty Area: Underneath Podium,

Start: Standing startPitlane Speed: 60 KM/H

Pole Position: Left Side

### Finish Control Line | Signalling Area