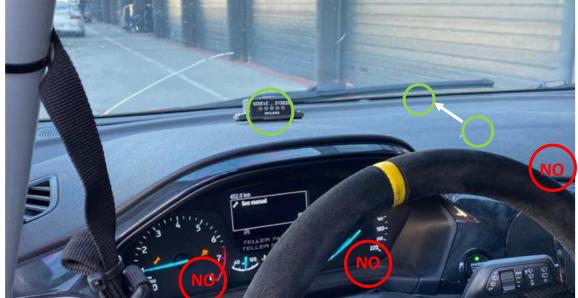

#### Mandatory two-way communication device for this event

It does <u>NOT</u> replace your current timekeeping transponder.

Make sure that the timing transponder is fitted correctly!