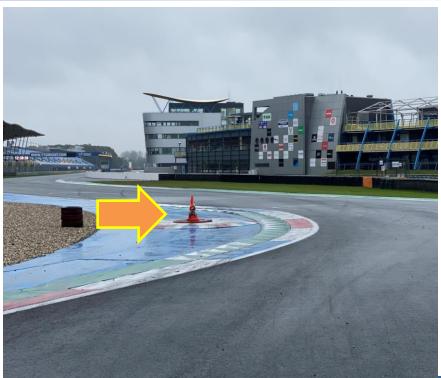

### **Track Limits T6/T7**

KNAF

The cones indicate the track limits.

If the cones are removed, Appendix L applies.

### Route at T6/T7

Drivers must stay on the left side of the WHITE line, and merge in <u>safely</u> and <u>without any advantage</u>