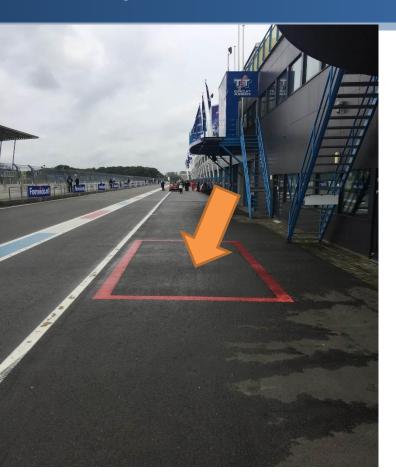

### **Safety – Stopping Trackside**

 An orange armco means an opening in the quardrail.

It's a safe place to park (RHS) your car after a technical defect