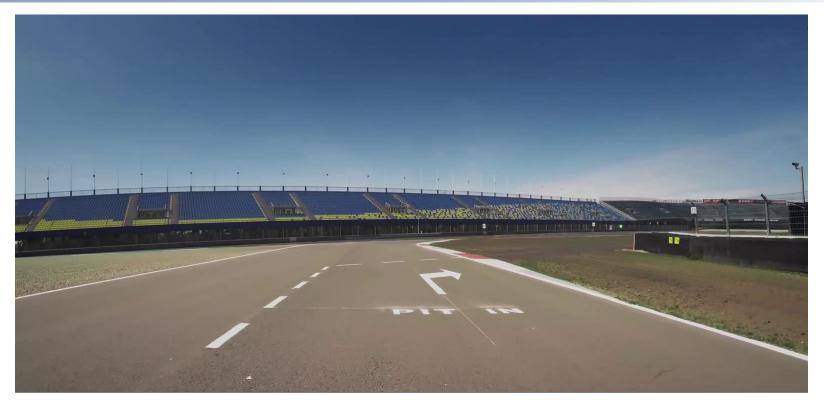

r transponder
- Puncture? Change tyre in pitlane
- Parc Fermé rules also apply on on-board camera's
- Fuel only from circuit fuel station (Oct98)
- Tyre declaration notes (deliver in time at Scrutineering)
- Rain lights must be working (when WET track/race)
- Bulletin for "Equipe" points



### **The Circuit**





#### TT-Circuit Assen

Length: 4.555 meterPractice starts: Pit-Exit

Direction: Clockwise
 Penalty Area: Underneath Podium,

Start: Standing startPitlane Speed: 60 KM/H

Pole Position: Left Side



### Logistics





All cars must be at the pre-start area **20 min. before** the official session starting time



### **Short route to the GRID**

Or when having a technical problem in Sector 1







### **Short route to the GRID**

Or when having a technical problem in Sector 1







### Pit in – 60 KPH







### Pit out







### **White Line Pit Exit**







### Finish Control Line | Signalling Area







### **Penalty Box**







Technical Flag (Meatball)





Black Flag



Warning Flag



### Basics – Starting Procedure



- Know your grid position
- No tyre trolleys on the grid
- Wait for the warm-up lap to start (green flag & green lights at gantry)
- Grand prix start (sequence of lights)





## **Start Delayed**



- In the occasion of problems on the grid or during the formation lap, the Race Director may decide **not** to start the race. **The start will be aborted.**
- In this case, the red lights on the starting gantry remains red and orange lights will flash.
- The sign Start Delayed will be displayed
- A new formation lap will follow, when the <u