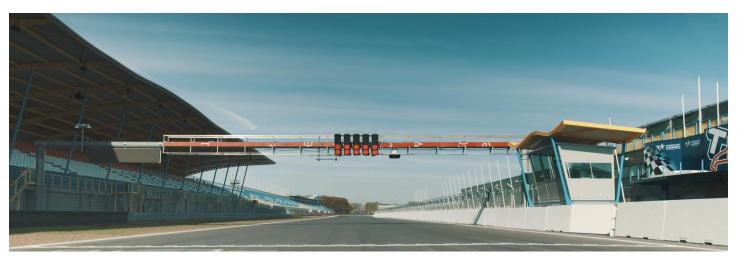

#### TT-Circuit Assen

Length: 4.555 meterPractice starts: Pit-Exit

Direction: Clockwise
 Penalty Area: Underneath Podium,

Start: Standing startPitlane Speed: 60 KM/H

Pole Position: Left Side

### Finish Control Line | Signalling Area