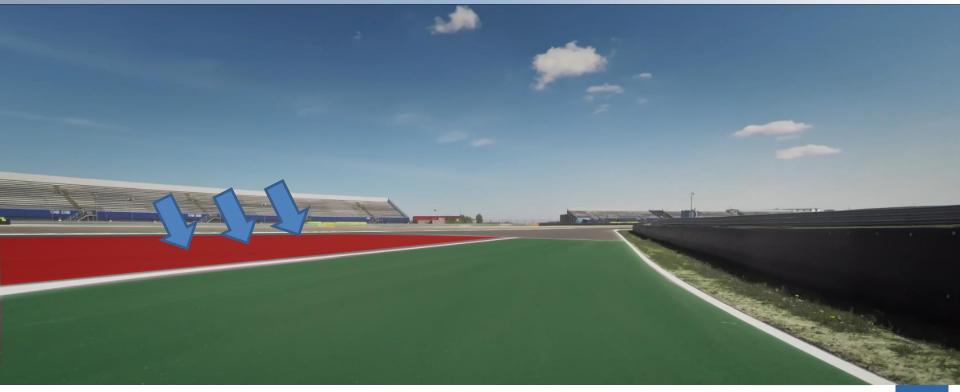

### **Track Limits T1**

FORD FIESTA
SPRINT CUP-NL
FORD FIESTA
SPRINT CUP-BE

Track limit after red-white-blue curb (at exit T1).