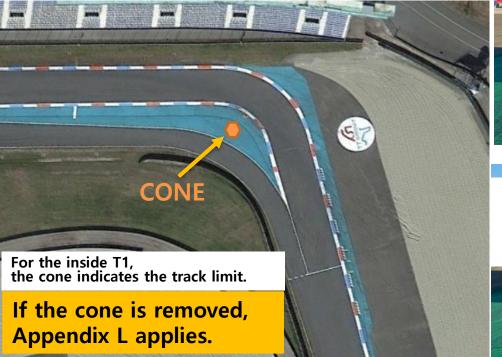

### **Track Limits T16/T17**

The cones indicate the track limits.

If the cones are removed, Appendix L applies.