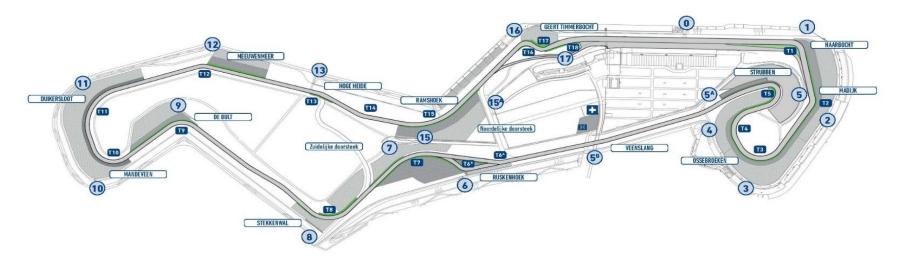

### **The Circuit**

#### TT-Circuit Assen

Length: 4.555 meterPractice starts: Pit-Exit

Direction: Clockwise
 Penalty Area: Underneath Podium,

Start: Standing startPitlane Speed: 60 KM/H

Pole Position: Left Side