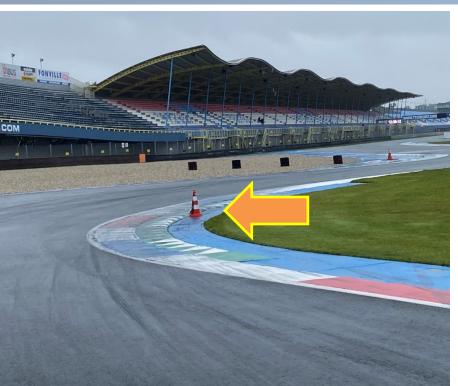

### **Track Limits T6/T7**

KNAF

The cones indicate the track limits.

If the cones are removed, Appendix L applies.

### Route at T6/T7

Drivers must stay on the left side of the WHITE line, and merge in <u>safely</u> and <u>without any advantage</u>