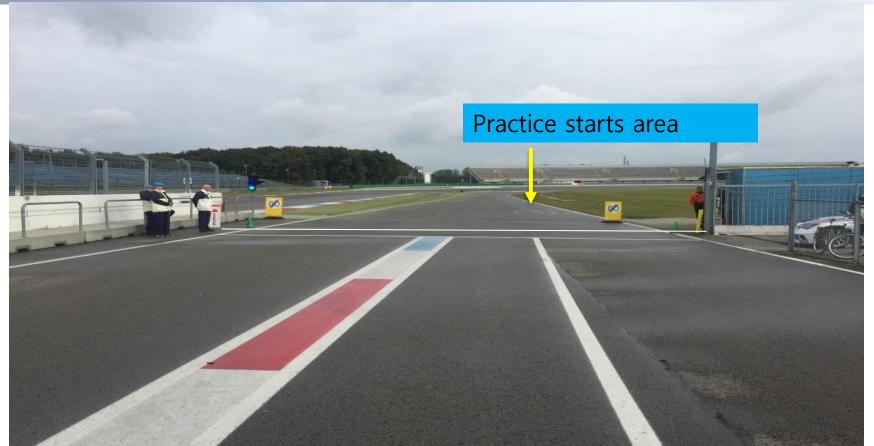

#### TT-Circuit Assen

Length: 4.555 meterPractice starts: Pit-Exit

Direction: Clockwise
 Penalty Area: Underneath Podium,

Start: Standing startPitlane Speed: 60 KM/H

Pole Position: Left Side