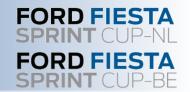

### A penalty may be applied if (causing a collision)

- The inside car overshoots the corner and crashes in the outside car (goes too fast and causes a collision) (example 2)
- The outside car does not leave space for the inside car. The Outside Car must leave at least one car width space inside, allowing the attempt to pass (example 3)