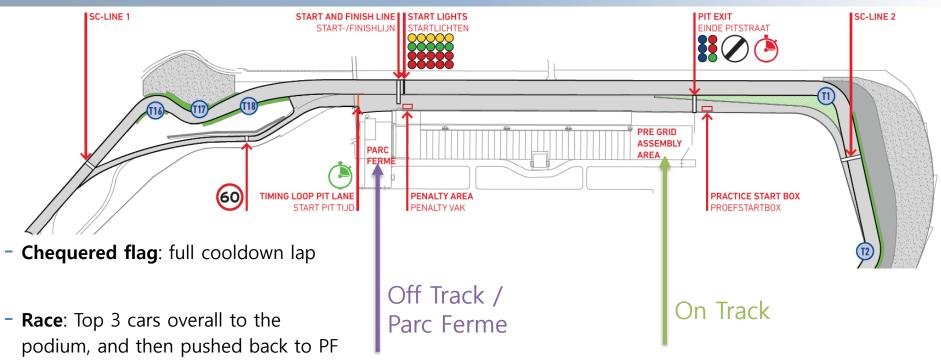

### Flag Signals – Red Flag

Free Practice & Qualifying All cars into pitlane

- Reduce Speed. Be Prepared to Stop!
- Session is Suspended
- Follow Marshall's Instructions

#### Race

All cars in 1 line in front of the redflag line (grid position 15) on main straight

### Red flag line