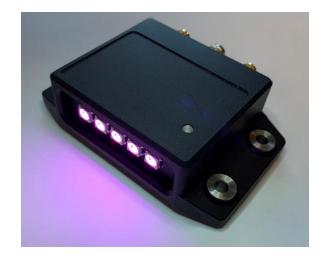

### MYLAPS RaceLink Club

#### Mandatory two-way communication device for this event

It does <u>NOT</u> replace your current timekeeping transponder.

Make sure that the timing transponder is fitted correctly!

# MYLAPS RaceLink Club

Fit the Racelink on your (clean) dashboard (or an alternative location), and make sure the driver can see the LED's on the front of the Racelink. Additional installation tips are shared via the Sportity app.